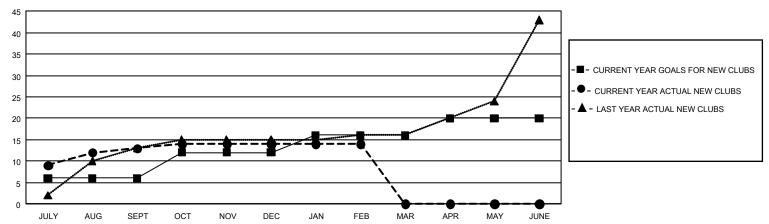

## **GMT MONTHLY MEMBERSHIP PROGRESS REPORT**

Multiple District 3232

Results as of: 2/29/2020

LOCATION: INDIA

**GMT CA** 6

| GMT: OPEN             |               |           |               |  |  |  |  |
|-----------------------|---------------|-----------|---------------|--|--|--|--|
| Clubs                 |               |           |               |  |  |  |  |
| RESULTS FOR 2019-2020 |               |           |               |  |  |  |  |
| QUARTER               | NEW CLUB GOAL | NEW CLUBS | DROPPED CLUBS |  |  |  |  |
| II II V/ALIG/SEPT     | 18            | 13        | 2             |  |  |  |  |

## GOALS AND ACTUAL NEW CLUBS CUMULATIVE

30

2

0