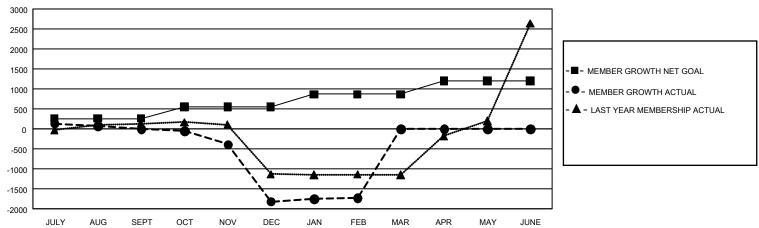

0

0

18

12

12

|   | Members               |                         |                         |                                                    |  |  |  |  |  |
|---|-----------------------|-------------------------|-------------------------|----------------------------------------------------|--|--|--|--|--|
|   | RESULTS FOR 2019-2020 |                         |                         |                                                    |  |  |  |  |  |
|   | QUARTER MEN           | IBER GROWTH NET<br>GOAL | MEMBER GROWTH<br>ACTUAL | DROPPED<br>MEMBERS ACTUAL<br>(including transfers) |  |  |  |  |  |
|   | JULY/AUG/SEPT         | 795                     | 513                     | 461                                                |  |  |  |  |  |
| ١ | OCT/NOV/DEC           | 855                     | 709                     | 2,065                                              |  |  |  |  |  |
| ١ | JAN/FEB/MAR           | 960                     | 383                     | 182                                                |  |  |  |  |  |
| ١ | APR/MAY/JUNE          | 990                     | 0                       | 0                                                  |  |  |  |  |  |

## GOALS AND ACTUAL MEMBERS CUMULATIVE

| DROPPED CLUBS: 34 |       | 147 CLUBS OF 360 ADDED 1 OR MORE<br>NEW MEMBERS | GENDER DISTRIBUTION  MALE 11,111 (63.40%) |                |        |
|-------------------|-------|-------------------------------------------------|-------------------------------------------|----------------|--------|
| DROPPED MEMBERS   |       |                                                 | FEMALE                                    | 6,415 (36.60%) |        |
| DECEASED          | 24    | CLICK HERE FOR CUMULATIVE                       | TOTAL FAMILY UNIT MEMBERS                 |                | 12,696 |
| CLUB CANCELLED    | 1,030 | MEMBERSHIP DATA                                 | FAMILY MEMBERS PAYING HALF 8              |                | 0.070  |
| OTHER             | 1,654 |                                                 |                                           |                | 8,872  |
| TOTAL             | 2,708 |                                                 | DOLO                                      |                |        |